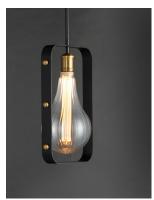

## PRODUCT DESCRIPTION

Cords of Black fabric support metal sockets finished in a natural Antique Brass allow you to create unique and fun lighting. All except the single pendant are supplied with hangers that attach to the ceiling to allow you to swag each socket. There are a number of optional bulbs to choose from.

## **FINISHES OPTION**

Black / Antique Brass (BKAB)

### MATERIAL

Steel