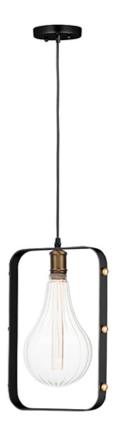

## PRODUCT DESCRIPTION

Cords of Black fabric support metal sockets finished in a natural Antique Brass allow you to create unique and fun lighting. All except the single pendant are supplied with hangers that attach to the ceiling to allow you to swag each socket. There are a number of optional bulbs to choose from.

## **FINISHES OPTION**

Black / Antique Brass (BKAB)

### MATERIAL

Steel