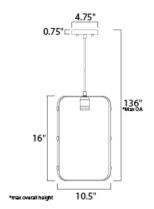

## **MEASUREMENTS**

DIMENSION : 10.5" W x 16" H MAX OAH : 136" OAH CANOPY : 4.75" W x 0.75" H HANGING WEIGHT : 1.2 lb