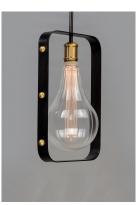

## PRODUCT DESCRIPTION

Cords of Black fabric support metal sockets finished in a natural Antique Brass allow you to create unique and fun lighting. All except the single pendant are supplied with hangers that attach to the ceiling to allow you to swag each socket. There are a number of optional bulbs to choose from.

## **FINISHES OPTION**

Black / Antique Brass (BKAB)

### MATERIAL

Steel