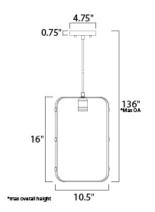

# **MEASUREMENTS**

 DIMENSION
 : 10.5" W x 16" H

 MAX OAH
 : 136" OAH

 CANOPY
 : 4.75" W x 0.75" H

 HANGING WEIGHT
 : 2.27 lb