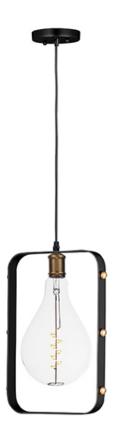

## PRODUCT DESCRIPTION

Cords of Black fabric support metal sockets finished in a natural Antique Brass allow you to create unique and fun lighting. All except the single pendant are supplied with hangers that attach to the ceiling to allow you to swag each socket. There are a number of optional bulbs to choose from.

# **FINISHES OPTION**

Black / Antique Brass (BKAB)

## MATERIAL

Steel