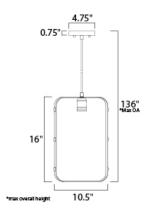

## **MEASUREMENTS**

 DIMENSION
 : 10.5" W x 16" H

 MAX OAH
 : 136" OAH

 CANOPY
 : 4.75" W x 0.75" H

HANGING WEIGHT : 2.32 lb