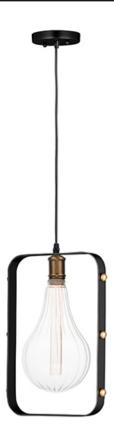

### PRODUCT DESCRIPTION

Cords of Black fabric support metal sockets finished in a natural Antique Brass allow you to create unique and fun lighting. All except the single pendant are supplied with hangers that attach to the ceiling to allow you to swag each socket. There are a number of optional bulbs to choose from.

# FINISHES OPTION

Black / Antique Brass (BKAB)

## MATERIAL

Steel