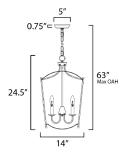

\*max overall height

# **MEASUREMENTS**

DIMENSION : 14" W x 24.5" H MAX OAH : 63" OAH : 5" W x 0.75" H x 5" L CANOPY HANGING WEIGHT : 5.18 lb

: 120V