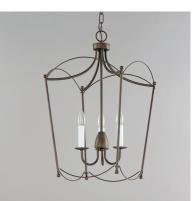

# PRODUCT DESCRIPTION

Sweeping metal accents links create classic curves on a minimalist chandelier. Available in hand-rubbed Chestnut Bronze or elegant Gold Leaf finishes. Add crystal accents to elevate the design for a more extravagant glamour. The design manages to evoke French Country charm and enchants any room it illuminates.

# MATERIAL

Steel