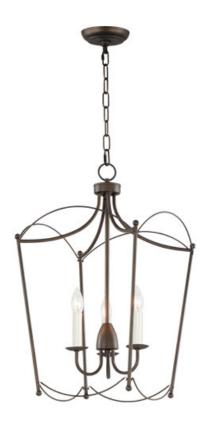

# PRODUCT DESCRIPTION

Sweeping metal accents links create classic curves on a minimalist chandelier. Available in hand-rubbed Chestnut Bronze or elegant Gold Leaf finishes. Add crystal accents to elevate the design for a more extravagant glamour. The design manages to evoke French Country charm and enchants any room it illuminates.

# MATERIAL

Steel