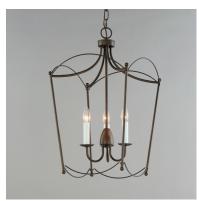

# PRODUCT DESCRIPTION

Sweeping metal accents links create classic curves on a minimalist chandelier. Available in hand-rubbed Chestnut Bronze or elegant Gold Leaf finishes. Add crystal accents to elevate the design for a more extravagant glamour. The design manages to evoke French Country charm and enchants any room it illuminates.

# MATERIAL

Steel