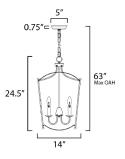

\*max overall height

MEASUREMENTS DIMENSION MAX OAH CANOPY HANGING WEIGHT LAMPING INPUT VOLTAGE

BULB BULB INCLUDED : 14" W x 24.5" H : 63" OAH : 5" W x 0.75" H x 5" L : 5.18 lb

: 120V : 60W Incandescent E12 Candelabra , 180W Total : (Not Included)