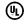

## **PRODUCT DESCRIPTION**

Sweeping metal accents links create classic curves on a minimalist chandelier. Available in hand-rubbed Chestnut Bronze or elegant Gold Leaf finishes. Add crystal accents to elevate the design for a more extravagant glamour. The design manages to evoke French Country charm and enchants any room it illuminates.

\*max overall height

MEASUREMENTS DIMENSION MAX OAH CANOPY HANGING WEIGHT LAMPING INPUT VOLTAGE

BULB BULB INCLUDED : 14" W x 24.5" H : 63" OAH : 5" W x 0.75" H x 5" L : 5.18 lb

: 120V : 60W Incandescent E12 Candelabra , 180W Total : (Not Included)

## **FINISHES OPTION**

MATERIAL Steel

RATINGS cULus Dry Location