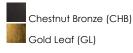

## **PRODUCT DESCRIPTION**

Sweeping metal accents links create classic curves on a minimalist chandelier. Available in hand-rubbed Chestnut Bronze or elegant Gold Leaf finishes. Add crystal accents to elevate the design for a more extravagant glamour. The design manages to evoke French Country charm and enchants any room it illuminates.



\*max overall height

MEASUREMENTS DIMENSION MAX OAH CANOPY HANGING WEIGHT LAMPING INPUT VOLTAGE

BULB BULB INCLUDED : 14" W x 24.5" H : 63" OAH : 5" W x 0.75" H x 5" L : 5.18 lb

: 120V : 60W Incandescent E12 Candelabra , 180W Total : (Not Included)

## **FINISHES OPTION**



MATERIAL Steel

RATINGS cULus Dry Location



## ADDITIONAL SLOPE: 90 OPERATING TEMPER

OPERATING TEMPERATURE: -20°C (-4°F), 40°C (104°F)

Always consult a qualified electrician before installing any lighting product.



Job Name: Job Type: Quantity: Comments

Modifications or Customizations: Please email contract@studiomlighing.com Sample Request: Please email order@studiomlighint.com with subject line "Sample Order\_ [Project Name] / [Specifier/Designer]"

All samples are subject to Studio M approval and must show proof of project and/or explanation.