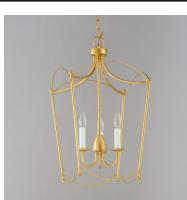

## **PRODUCT DESCRIPTION**

Sweeping metal accents links create classic curves on a minimalist chandelier. Available in hand-rubbed Chestnut Bronze or elegant Gold Leaf finishes. Add crystal accents to elevate the design for a more extravagant glamour. The design manages to evoke French Country charm and enchants any room it illuminates.