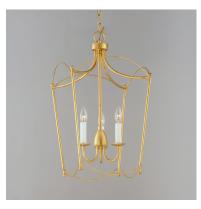

## **PRODUCT DESCRIPTION**

Sweeping metal accents links create classic curves on a minimalist chandelier. Available in hand-rubbed Chestnut Bronze or elegant Gold Leaf finishes. Add crystal accents to elevate the design for a more extravagant glamour. The design manages to evoke French Country charm and enchants any room it illuminates.