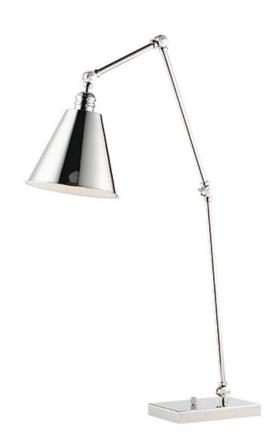

# **PRODUCT DESCRIPTION**

Direct the light exactly where you want it using the articulated arms and metal shades of the Library series. At the backplate, the arm pivots left/right and up/down to direct the light. Additional articulated arms angle the shade or extend/contract the distance of the light source from the wall. Available in Polished Nickel, Black and Heritage Brass finishes, the Library collection evokes industrial era classicism perfect for use as a task light or accent light. Complimentary table and floor lamps complete the collection.

## **MEASUREMENTS**

DIMENSION :  $22^{\circ}$  L  $\times$  8" W  $\times$  26.5" H HANGING WEIGHT : 7.04 lb