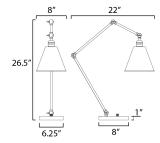

## **MEASUREMENTS**

DIMENSION :  $22^{\circ}$  L  $\times$  8" W  $\times$  26.5" H HANGING WEIGHT : 7.04 lb