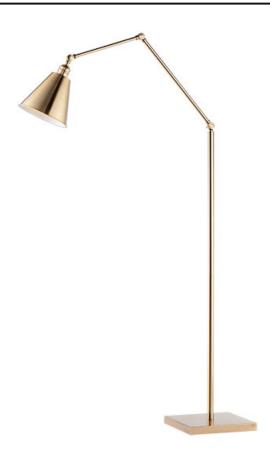

### PRODUCT DESCRIPTION

Direct the light exactly where you want it using the articulated arms and metal shades of the Library series. At the backplate, the arm pivots left/right and up/down to direct the light. Additional articulated arms angle the shade or extend/contract the distance of the light source from the wall. Available in Polished Nickel, Black and Heritage Brass finishes, the Library collection evokes industrial era classicism perfect for use as a task light or accent light. Complimentary table and floor lamps complete the collection.

## FINISHES OPTION

Black (BK)

Heritage (HR)

Polished Nickel (PN)

## MATERIAL

Brass, Steel