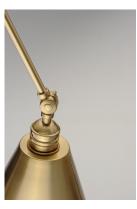

### PRODUCT DESCRIPTION

Direct the light exactly where you want it using the articulated arms and metal shades of the Library series. At the backplate, the arm pivots left/right and up/down to direct the light. Additional articulated arms angle the shade or extend/contract the distance of the light source from the wall. Available in Polished Nickel, Black and Heritage Brass finishes, the Library collection evokes industrial era classicism perfect for use as a task light or accent light. Complimentary table and floor lamps complete the collection.