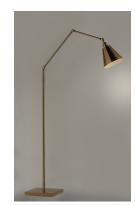

### PRODUCT DESCRIPTION

Direct the light exactly where you want it using the articulated arms and metal shades of the Library series. At the backplate, the arm pivots left/right and up/down to direct the light. Additional articulated arms angle the shade or extend/contract the distance of the light source from the wall. Available in Polished Nickel, Black and Heritage Brass finishes, the Library collection evokes industrial era classicism perfect for use as a task light or accent light. Complimentary table and floor lamps complete the collection.

## FINISHES OPTION

Black (BK)

Heritage (HR)

Polished Nickel (PN)

## MATERIAL

Brass, Steel