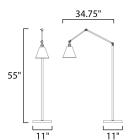

# **MEASUREMENTS**

DIMENSION : 34.75" L x 11" W x 55" H HANGING WEIGHT : 17.82 lb