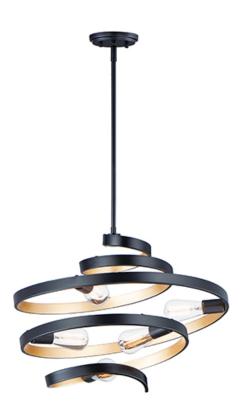

## PRODUCT DESCRIPTION

This unique design features spiraling frames finished Black on the outside and Gold on the inside for a dramatic lighting affect. Choose G25 bulbs for a transitional look or vintage \$T64 for a more traditional feel.