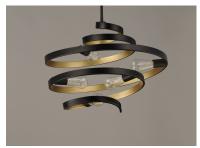

## PRODUCT DESCRIPTION

This unique design features spiraling frames finished Black on the outside and Gold on the inside for a dramatic lighting affect. Choose G25 bulbs for a transitional look or vintage \$T64 for a more traditional feel.