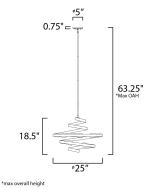

# **MEASUREMENTS**

: 25" L x 25" W x 18.5" H DIMENSION MAX OAH : 63.25" OAH CANOPY : 5" W x 0.75" H x 5" L HANGING WEIGHT : 9.46 lb