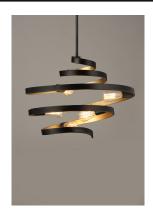

## PRODUCT DESCRIPTION

This unique design features spiraling frames finished Black on the outside and Gold on the inside for a dramatic lighting affect. Choose G25 bulbs for a transitional look or vintage \$T64 for a more traditional feel.