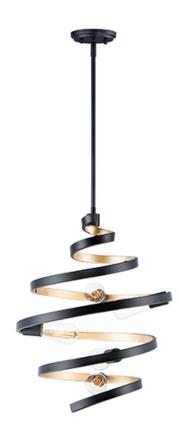

# PRODUCT DESCRIPTION

\*max overall height

This unique design features spiraling frames finished Black on the outside and Gold on the inside for a dramatic lighting affect. Choose G25 bulbs for a transitional look or vintage \$T64 for a more traditional feel.

### **FINISHES OPTION**

Black / Gold (BKGLD)