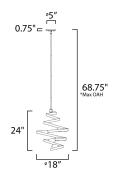

# **MEASUREMENTS**

: 18" L x 18" W x 24" H DIMENSION MAX OAH : 68.75" OAH CANOPY : 5" W x 0.75" H x 5" L HANGING WEIGHT : 8.14 lb