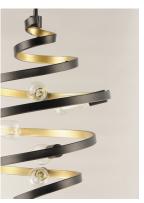

# PRODUCT DESCRIPTION

\*max overall height

This unique design features spiraling frames finished Black on the outside and Gold on the inside for a dramatic lighting affect. Choose G25 bulbs for a transitional look or vintage \$T64 for a more traditional feel.

### **FINISHES OPTION**

Black / Gold (BKGLD)