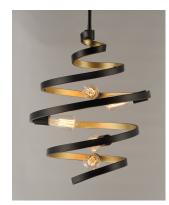

# PRODUCT DESCRIPTION

\*max overall height

This unique design features spiraling frames finished Black on the outside and Gold on the inside for a dramatic lighting affect. Choose G25 bulbs for a transitional look or vintage \$T64 for a more traditional feel.

### **FINISHES OPTION**

Black / Gold (BKGLD)