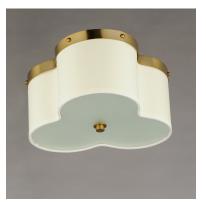

## PRODUCT DESCRIPTION

A classic scalloped fabric shade with decorative metal trim and rivets. Using an Off-White linen fabric shade, and accented with Aged Brass metalwork, this design is timeless and elegant.