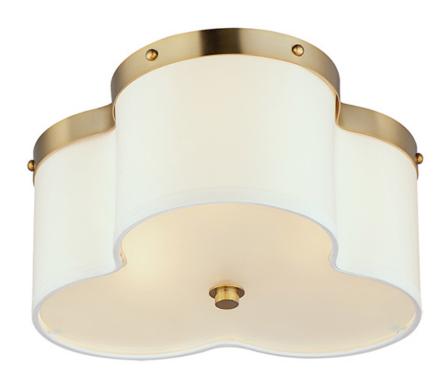

## PRODUCT DESCRIPTION

A classic scalloped fabric shade with decorative metal trim and rivets. Using an Off-White linen fabric shade, and accented with Aged Brass metalwork, this design is timeless and elegant.

# **MEASUREMENTS**

DIMENSION : 14" W x 6.25" H CANOPY : 8" W x 0.5" H x 8" L HANGING WEIGHT : 4.4 lb

#### MATERIAL

Steel+Fabric