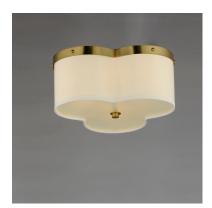

## PRODUCT DESCRIPTION

A classic scalloped fabric shade with decorative metal trim and rivets. Using an Off-White linen fabric shade, and accented with Aged Brass metalwork, this design is timeless and elegant.