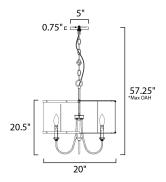

# **MEASUREMENTS**

DIMENSION : 20" W x 20.5" H MAX OAH : 57.25" OAH CANOPY : 5" W x 0.75" H x 5" L HANGING WEIGHT : 5.51 lb