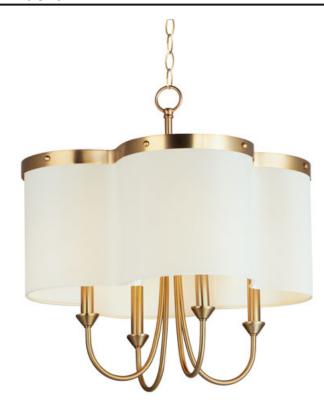

# PRODUCT DESCRIPTION

\*max overall height

A classic scalloped fabric shade with decorative metal trim and rivets. Using an Off-White linen fabric shade, and accented with Aged Brass metalwork, this design is timeless and elegant.