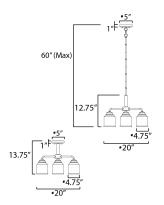

### **MEASUREMENTS**

DIMENSION : MAX OAH : CANOPY : HANGING WEIGHT :

### **LAMPING**

INPUT VOLTAGE BULB

BULB INCLUDED DIMMABLE

: 20" L x 20" W x 13.75" H

: 60" OAH

: 5" W x 1" H x 5" L

: 5.29 lb

:120V