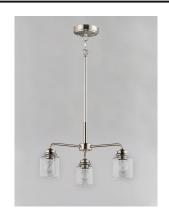

# PRODUCT DESCRIPTION

A modest frame of steel tubing gently bends to support a cluster of Clear Seedy bell-shaped glass. Similarly the bobeches and other metal accents echo that traditional bell shape creating an instant classic. An easy choice with transitional appeal, choose from a variety of complimentary finishes including matte Black, Heritage Brass or Satin Nickel.

## **FINISHES OPTION**

Black (BK)

Heritage (HR)

Satin Nickel (SN)

#### **GLASS**

Seedy CD

#### MATERIAL

Steel, Glass