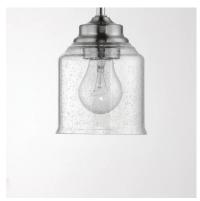

# PRODUCT DESCRIPTION

A modest frame of steel tubing gently bends to support a cluster of Clear Seedy bell-shaped glass. Similarly the bobeches and other metal accents echo that traditional bell shape creating an instant classic. An easy choice with transitional appeal, choose from a variety of complimentary finishes including matte Black, Heritage Brass or Satin Nickel.



### **MEASUREMENTS**

DIMENSION : MAX OAH : CANOPY : HANGING WEIGHT :

### **LAMPING**

INPUT VOLTAGE BULB

BULB INCLUDED DIMMABLE

: 20" L x 20" W x 13.75" H

: 60" OAH

: 5" W x 1" H x 5" L

: 5.29 lb

:120V

: 60W Incandescent E26 Medium , 180W Total

: (Not Included)

:

## **FINISHES OPTION**

Black (BK)

Heritage (HR)

Satin Nickel (SN)

#### **GLASS**

Seedy CD

#### MATERIAL

Steel, Glass

## **RATINGS**

cUL