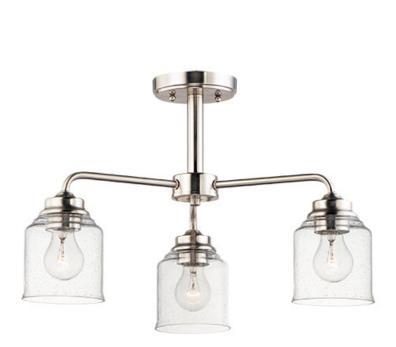

# PRODUCT DESCRIPTION

A modest frame of steel tubing gently bends to support a cluster of Clear Seedy bell-shaped glass. Similarly the bobeches and other metal accents echo that traditional bell shape creating an instant classic. An easy choice with transitional appeal, choose from a variety of complimentary finishes including matte Black, Heritage Brass or Satin Nickel.

## **FINISHES OPTION**

Black (BK)

Heritage (HR)

Satin Nickel (SN)

#### **GLASS**

Seedy CD

#### MATERIAL

Steel, Glass