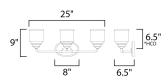

## **MEASUREMENTS**

 DIMENSION
 : 25" W x 9" H x 6.5" Ext

 BACK PLATE
 : 8" W x 5" H x 6.5" HCO

 HANGING WEIGHT
 : 3.28 lb