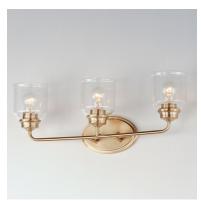

# PRODUCT DESCRIPTION

A modest frame of steel tubing gently bends to support a cluster of Clear Seedy bell-shaped glass. Similarly the bobeches and other metal accents echo that traditional bell shape creating an instant classic. An easy choice with transitional appeal, choose from a variety of complimentary finishes including matte Black, Heritage Brass or Satin Nickel.

### **LAMPING**

INPUT VOLTAGE : 120V

BULB : 60W Incandescent E26 Medium , 180W Total BULB INCLUDED : (Not Included)

DIMMABLE : Y

LIGHTING\_DIRECTION : Omni

FINISHES OPTION

Black (BK)

Heritage (HR)