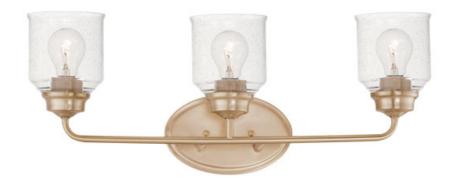

# PRODUCT DESCRIPTION

A modest frame of steel tubing gently bends to support a cluster of Clear Seedy bell-shaped glass. Similarly the bobeches and other metal accents echo that traditional bell shape creating an instant classic. An easy choice with transitional appeal, choose from a variety of complimentary finishes including matte Black, Heritage Brass or Satin Nickel.

### **LAMPING**

INPUT VOLTAGE : 120V

BULB : 60W Incandescent E26 Medium , 180W Total BULB INCLUDED : (Not Included)

DIMMABLE : Y

LIGHTING\_DIRECTION : Omni

FINISHES OPTION

Black (BK)

Heritage (HR)