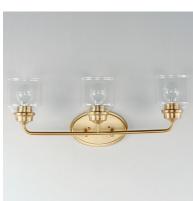

# PRODUCT DESCRIPTION

A modest frame of steel tubing gently bends to support a cluster of Clear Seedy bell-shaped glass. Similarly the bobeches and other metal accents echo that traditional bell shape creating an instant classic. An easy choice with transitional appeal, choose from a variety of complimentary finishes including matte Black, Heritage Brass or Satin Nickel.

### **LAMPING**

INPUT VOLTAGE : 120V

BULB : 60W Incandescent E26 Medium , 180W Total BULB INCLUDED : (Not Included)

DIMMABLE : Y

LIGHTING\_DIRECTION : Omni

FINISHES OPTION

Black (BK)

Heritage (HR)