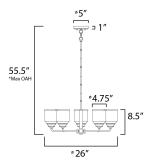

\*max overall height

### **MEASUREMENTS**

DIMENSION MAX OAH : 55.5" OAH CANOPY : 5" W x 1" H x 5" L HANGING WEIGHT : 7.05 lb

# **LAMPING**

INPUT VOLTAGE BULB **BULB INCLUDED** 

DIMMABLE

: 26" L x 26" W x 8.5" H

: 120V

: 60W Incandescent E26 Medium, 300W Total

: (Not Included)

: Y