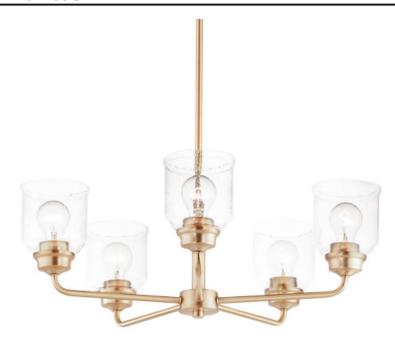

# **PRODUCT DESCRIPTION**

A modest frame of steel tubing gently bends to support a cluster of Clear Seedy bell-shaped glass. Similarly the bobeches and other metal accents echo that traditional bell shape creating an instant classic. An easy choice with transitional appeal, choose from a variety of complimentary finishes including matte Black, Heritage Brass or Satin Nickel.

# **FINISHES OPTION**

Black (BK) Heritage (HR) Satin Nickel (SN)

#### **GLASS**

Seedy CD

#### MATERIAL

Steel + Glass