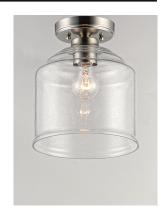

### **PRODUCT DESCRIPTION**

A modest frame of steel tubing gently bends to support a cluster of Clear Seedy bell-shaped glass. Similarly the bobeches and other metal accents echo that traditional bell shape creating an instant classic. An easy choice with transitional appeal, choose from a variety of complimentary finishes including matte Black, Heritage Brass or Satin Nickel.

# GLASS

Seedy CD

#### MATERIAL

Steel, Glass