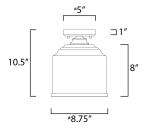

# **MEASUREMENTS**

DIMENSION : 8.75" L x 8.75" W x 10.5" H
CANOPY : 5" W x 1" H x 5" L
HANGING WEIGHT : 2.6 lb