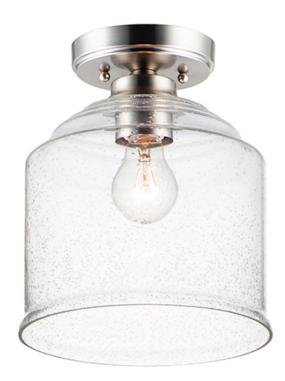

### **PRODUCT DESCRIPTION**

A modest frame of steel tubing gently bends to support a cluster of Clear Seedy bell-shaped glass. Similarly the bobeches and other metal accents echo that traditional bell shape creating an instant classic. An easy choice with transitional appeal, choose from a variety of complimentary finishes including matte Black, Heritage Brass or Satin Nickel.

# GLASS

Seedy CD

#### MATERIAL

Steel, Glass