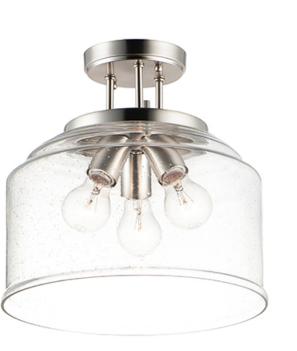

## **PRODUCT DESCRIPTION**

A modest frame of steel tubing gently bends to support a cluster of Clear Seedy bell-shaped glass. Similarly the bobeches and other metal accents echo that traditional bell shape creating an instant classic. An easy choice with transitional appeal, choose from a variety of complimentary finishes including matte Black, Heritage Brass or Satin Nickel.

## FINISHES OPTION

Satin Nickel (SN)

GLASS Seedy CD

MATERIAL Steel, Glass