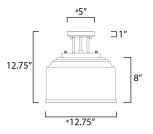

MEASUREMENTS DIMENSION CANOPY HANGING WEIGHT LAMPING INPUT VOLTAGE BULB

BULB INCLUDED DIMMABLE : 12.75" L x 12.75" W x 12.75" H : 5" W x 1" H x 5" L : 5.5 lb

: 120V : 60W Incandescent E26 Medium , 180W Total : (Not Included) : Yes