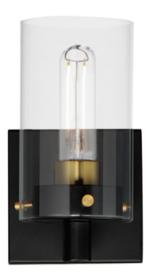

## **PRODUCT DESCRIPTION**

Simple clear glass cylinders are secured by decorative thumb screws in this transitional collection of sconces and pendants both neutral in design and suitable for damp applications. Choose from Satin Nickel or a two-tone Black and Satin Brass finish to pair with popular interior finishes in hardware, plumbing and decor.

# **FINISHES OPTION**

Black / Satin Brass (BKSBR)

Satin Nickel (SN)

# GLASS

Clear CL

## **RATINGS**

Damp Location