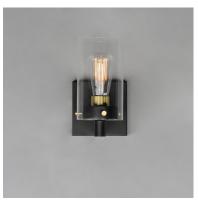

## **PRODUCT DESCRIPTION**

Simple clear glass cylinders are secured by decorative thumb screws in this transitional collection of sconces and pendants both neutral in design and suitable for damp applications. Choose from Satin Nickel or a two-tone Black and Satin Brass finish to pair with popular interior finishes in hardware, plumbing and decor.

# **FINISHES OPTION**

Black / Satin Brass (BKSBR)

Satin Nickel (SN)

# GLASS

Clear CL

## **RATINGS**

Damp Location