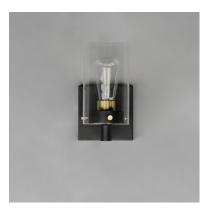

## **PRODUCT DESCRIPTION**

Simple clear glass cylinders are secured by decorative thumb screws in this transitional collection of sconces and pendants both neutral in design and suitable for damp applications. Choose from Satin Nickel or a two-tone Black and Satin Brass finish to pair with popular interior finishes in hardware, plumbing and decor.

# **FINISHES OPTION**

Black / Satin Brass (BKSBR)

Satin Nickel (SN)

# GLASS

Clear CL

## **RATINGS**

Damp Location