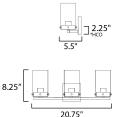

\*height from center of outlet to the top of the fixture

MEASUREMENTS DIMENSION BACK PLATE HANGING WEIGHT LAMPING INPUT VOLTAGE

BULB INCLUDED DIMMABLE : 20.75" W x 8.25" H x 5.5" Ext : 4.75" W x 4.75" H x 2.25" HCO : 4.05 lb

: 120V : 60W Incandescent E26 Medium , 180W Total : (Not Included) :