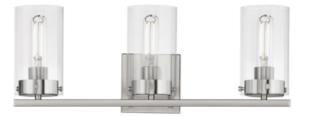

## **PRODUCT DESCRIPTION**

Simple clear glass cylinders are secured by decorative thumb screws in this transitional collection of sconces and pendants both neutral in design and suitable for damp applications. Choose from Satin Nickel or a two-tone Black and Satin Brass finish to pair with popular interior finishes in hardware, plumbing and decor.

## FINISHES OPTION

GLASS Clear CL

MATERIAL Steel, Glass