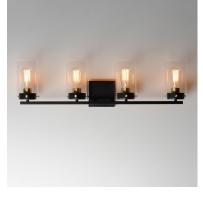

## **PRODUCT DESCRIPTION**

Simple clear glass cylinders are secured by decorative thumb screws in this transitional collection of sconces and pendants both neutral in design and suitable for damp applications. Choose from Satin Nickel or a two-tone Black and Satin Brass finish to pair with popular interior finishes in hardware, plumbing and decor.