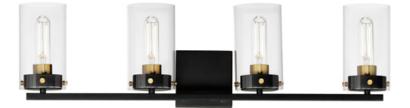

## **PRODUCT DESCRIPTION**

Simple clear glass cylinders are secured by decorative thumb screws in this transitional collection of sconces and pendants both neutral in design and suitable for damp applications. Choose from Satin Nickel or a two-tone Black and Satin Brass finish to pair with popular interior finishes in hardware, plumbing and decor.

## FINISHES OPTION

**GLASS** Clear CL

MATERIAL Steel, Glass

RATINGS