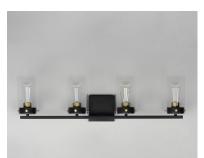

## **PRODUCT DESCRIPTION**

Simple clear glass cylinders are secured by decorative thumb screws in this transitional collection of sconces and pendants both neutral in design and suitable for damp applications. Choose from Satin Nickel or a two-tone Black and Satin Brass finish to pair with popular interior finishes in hardware, plumbing and decor.