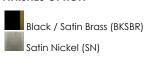

## **PRODUCT DESCRIPTION**

Simple clear glass cylinders are secured by decorative thumb screws in this transitional collection of sconces and pendants both neutral in design and suitable for damp applications. Choose from Satin Nickel or a two-tone Black and Satin Brass finish to pair with popular interior finishes in hardware, plumbing and decor.

MEASUREMENTS DIMENSION BACK PLATE HANGING WEIGHT LAMPING

INPUT VOLTAGE BULB BULB INCLUDED DIMMABLE : 30" W x 8.25" H x 5.5" Ext : 4.75" W x 4.75" H x 2.25" HCO : 5.25 lb

: 120V : 60W Incandescent E26 Medium , 240W Total : (Not Included)

## FINISHES OPTION



**GLASS** Clear CL

MATERIAL Steel, Glass

RATINGS





## ADDITIONAL

INSTALL UP/DOWN: Up/Down SLOPE: OPERATING TEMPERATURE: -20°C (-4°F), 40°C (104°F)

Always consult a qualified electrician before installing any lighting product.



Modifications or Customizations: Please email contract@studiomlighing.com Sample Request: Please email order@studiomlighint.com with subject line "Sample Order\_ [Project Name] / [Specifier/Designer]" All samples are subject to Studio M approval and must show proof of project and/or explanation.

| Job Name: | Job Type: |
|-----------|-----------|
| Quantity: | Comments  |