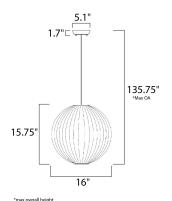

## **MEASUREMENTS**

DIMENSION **BACK PLATE** HANGING WEIGHT

#### **ADDITIONAL**

INSTALL UP/DOWN: Up/Down SLOPE: **OPERATING TEMPERATURE:** -20°C (-4°F), 40°C (104°F)

Always consult a qualified electrician before installing any lighting product.

: 39" W x 8.25" H x 5.5" Ext

: 6.42 lb

: 120V

: 4.75" W x 4.75" H x 2.25" HCO

: 60W Incandescent E26 Medium, 300W Total

| Job Name: | Job Type: |
|-----------|-----------|
| Quantity: | Comments  |