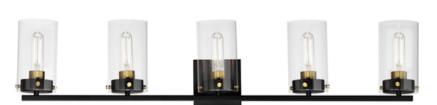

# PRODUCT DESCRIPTION

Simple clear glass cylinders are secured by decorative thumb screws in this transitional collection of sconces and pendants both neutral in design and suitable for damp applications. Choose from Satin Nickel or a two-tone Black and Satin Brass finish to pair with popular interior finishes in hardware, plumbing and decor.

# FINISHES OPTION

Black / Satin Brass (BKSBR)

Satin Nickel (SN)

## **GLASS**

Clear CL

#### MATERIAL

Steel, Glass

### **RATINGS**

Damp Location