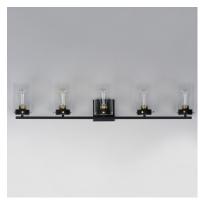

# PRODUCT DESCRIPTION

Simple clear glass cylinders are secured by decorative thumb screws in this transitional collection of sconces and pendants both neutral in design and suitable for damp applications. Choose from Satin Nickel or a two-tone Black and Satin Brass finish to pair with popular interior finishes in hardware, plumbing and decor.

# FINISHES OPTION

Black / Satin Brass (BKSBR)

Satin Nickel (SN)

## **GLASS**

Clear CL

#### MATERIAL

Steel, Glass

### **RATINGS**

Damp Location