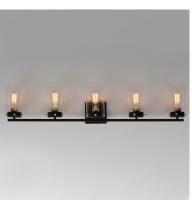

# PRODUCT DESCRIPTION

Simple clear glass cylinders are secured by decorative thumb screws in this transitional collection of sconces and pendants both neutral in design and suitable for damp applications. Choose from Satin Nickel or a two-tone Black and Satin Brass finish to pair with popular interior finishes in hardware, plumbing and decor.

# FINISHES OPTION

Black / Satin Brass (BKSBR)

Satin Nickel (SN)

## **GLASS**

Clear CL

#### MATERIAL

Steel, Glass

### **RATINGS**

Damp Location