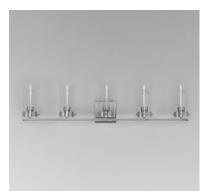

## **PRODUCT DESCRIPTION**

Simple clear glass cylinders are secured by decorative thumb screws in this transitional collection of sconces and pendants both neutral in design and suitable for damp applications. Choose from Satin Nickel or a two-tone Black and Satin Brass finish to pair with popular interior finishes in hardware, plumbing and decor.

MEASUREMENTS DIMENSION BACK PLATE HANGING WEIGHT LAMPING INPUT VOLTAGE BULB BULB INCLUDED

DIMMABLE

: 39" W x 8.25" H x 5.5" Ext : 4.75" W x 4.75" H x 2.25" HCO : 6.42 lb

: 120V : 60W Incandescent E26 Medium , 300W Total : (Not Included) :