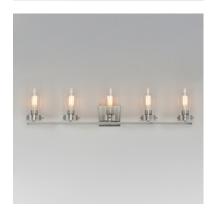

## **PRODUCT DESCRIPTION**

Simple clear glass cylinders are secured by decorative thumb screws in this transitional collection of sconces and pendants both neutral in design and suitable for damp applications. Choose from Satin Nickel or a two-tone Black and Satin Brass finish to pair with popular interior finishes in hardware, plumbing and decor.

MEASUREMENTS DIMENSION BACK PLATE HANGING WEIGHT LAMPING INPUT VOLTAGE BULB BULB INCLUDED

DIMMABLE

: 39" W x 8.25" H x 5.5" Ext : 4.75" W x 4.75" H x 2.25" HCO : 6.42 lb

: 120V : 60W Incandescent E26 Medium , 300W Total : (Not Included) :