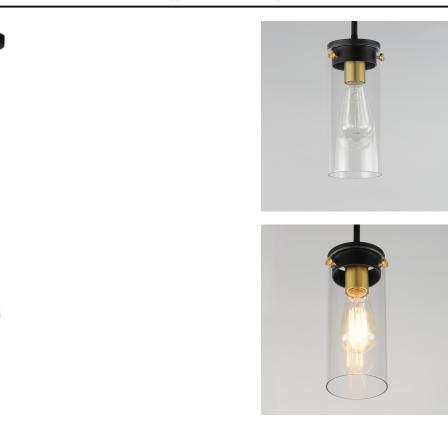

## **PRODUCT DESCRIPTION**

Simple clear glass cylinders are secured by decorative thumb screws in this transitional collection of sconces and pendants both neutral in design and suitable for damp applications. Choose from Satin Nickel or a two-tone Black and Satin Brass finish to pair with popular interior finishes in hardware, plumbing and decor.

## MEASUREMENTS DIMENSION MAX OAH CANOPY HANGING WEIGHT LAMPING INPUT VOLTAGE

BULB BULB INCLUDED DIMMABLE : 5" L x 5" W x 10" H : 55" OAH : 4.75" W x 0.75" H x 4.75" L : 2.42 lb

:120V

:

: 60W Incandescent E26 Medium , 60W Total : (Not Included)

## FINISHES OPTION

GLASS Clear CL

MATERIAL Steel, Glass

**RATINGS** Damp Location