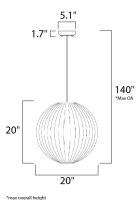

## MEASUREMENTS DIMENSION MAX OAH CANOPY HANGING WEIGHT LAMPING INPUT VOLTAGE

BULB BULB INCLUDED DIMMABLE : 5" L x 5" W x 10" H : 55" OAH : 4.75" W x 0.75" H x 4.75" L : 2.42 lb

:120V

:

: 60W Incandescent E26 Medium , 60W Total : (Not Included)