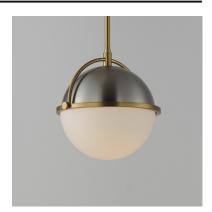

# PRODUCT DESCRIPTION

Tasteful globes constructed of metal and glass halves are combined and suspended by an arc-shaped yoke structure. The top dome of robust steel support lower halves of Satin White glass shades that twist lock on for convenience of installation and maintenance. Available in Matte Black with contrasting Weathered Brass or Satin Nickel with Satin Brass two tone finishes, the series includes a full range of products including flush mount, semi-flush mount, single and multi-pendant configurations, and spec-worthy sconces. This attractive design is sure to enhance your projects most needed spaces with an enduring appeal to the design that works in a variety of aesthetics.

### **GLASS**

Satin White SW