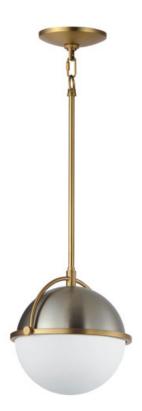

# PRODUCT DESCRIPTION

Tasteful globes constructed of metal and glass halves are combined and suspended by an arc-shaped yoke structure. The top dome of robust steel support lower halves of Satin White glass shades that twist lock on for convenience of installation and maintenance. Available in Matte Black with contrasting Weathered Brass or Satin Nickel with Satin Brass two tone finishes, the series includes a full range of products including flush mount, semi-flush mount, single and multi-pendant configurations, and spec-worthy sconces. This attractive design is sure to enhance your projects most needed spaces with an enduring appeal to the design that works in a variety of aesthetics.

# **FINISHES OPTION**

Black/Weathered Brass (BKWBR)

Satin Nickel / Satin Brass (SNSBR)

### **GLASS**

Satin White SW