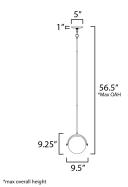

### **MEASUREMENTS**

DIMENSION : 9.5" L x 9.5" W x 9.25" H

MAX OAH : 56.5" OAH CANOPY : 5" W x 1" H x 5" L

HANGING WEIGHT : 4.34 lb

**LAMPING** 

INPUT VOLTAGE · 120V

BULB : 60W Incandescent E26 Medium, 60W Total