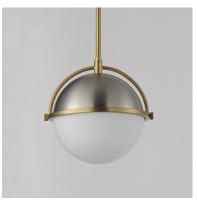

# PRODUCT DESCRIPTION

Tasteful globes constructed of metal and glass halves are combined and suspended by an arc-shaped yoke structure. The top dome of robust steel support lower halves of Satin White glass shades that twist lock on for convenience of installation and maintenance. Available in Matte Black with contrasting Weathered Brass or Satin Nickel with Satin Brass two tone finishes, the series includes a full range of products including flush mount, semi-flush mount, single and multi-pendant configurations, and spec-worthy sconces. This attractive design is sure to enhance your projects most needed spaces with an enduring appeal to the design that works in a variety of aesthetics.

### **GLASS**

Satin White SW