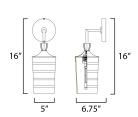

# **MEASUREMENTS**

DIMENSION : 5" W x 16" H x 6.75" Ext BACK PLATE : 5" W x 5" H

HANGING WEIGHT : 1.83 lb

LAMPING

INPUT VOLTAGE : 120V

BULB : 60W Incandescent E26 Medium , 60W Total

BULB INCLUDED : (Not Included)