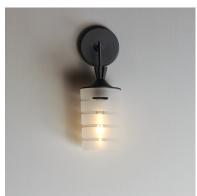

#### **PRODUCT DESCRIPTION**

A playful grouping of globe and tapered cylinder glass shades feature a distinctive striped pattern as they are held from crown-like fonts. Spiritedly vintage and excitingly modern, this fashionable series of outdoor rated sconces and pendants connects styles generationally and with renewed imagination. The wide stripes of etched glass are separated with thinner clear glass lines softening the light source in a unique and approachable pattern. The crown tops feature sharply pleated angles that recall the iconic pineapple lanterns, but has updated them with an updated appeal. Sophisticated and full of energy, this design evokes the timeless spirit in Americana tastefully.

DIMMABLE : Y
LIGHTING\_DIRECTION : Down