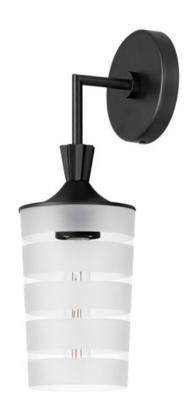

#### **PRODUCT DESCRIPTION**

A playful grouping of globe and tapered cylinder glass shades feature a distinctive striped pattern as they are held from crown-like fonts. Spiritedly vintage and excitingly modern, this fashionable series of outdoor rated sconces and pendants connects styles generationally and with renewed imagination. The wide stripes of etched glass are separated with thinner clear glass lines softening the light source in a unique and approachable pattern. The crown tops feature sharply pleated angles that recall the iconic pineapple lanterns, but has updated them with an updated appeal. Sophisticated and full of energy, this design evokes the timeless spirit in Americana tastefully.

# FINISHES OPTION

Black (BK)

### GLASS

Clear and Frosted CLFT

# MATERIAL

Aluminum, Glass