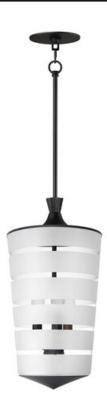

# PRODUCT DESCRIPTION

A playful grouping of globe and tapered cylinder glass shades feature a distinctive striped pattern as they are held from crown-like fonts. Spiritedly vintage and excitingly modern, this fashionable series of outdoor rated sconces and pendants connects styles generationally and with renewed imagination. The wide stripes of etched glass are separated with thinner clear glass lines softening the light source in a unique and approachable pattern. The crown tops feature sharply pleated angles that recall the iconic pineapple lanterns, but has updated them with an updated appeal. Sophisticated and full of energy, this design evokes the timeless spirit in Americana tastefully.