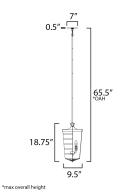

## **MEASUREMENTS**

DIMENSION : 9.5
MAX OAH : 65
CANOPY : 7"
HANGING WEIGHT : 5.4

LAMPING

INPUT VOLTAGE

BULB

BULB INCLUDED DIMMABLE

: 9.5" L x 9.5" W x 18.75" H x 9.5" Ext

: 65.5" OAH

: 7" W x 0.5" H x 7" L

: 5.4 lb

: 120V

: 40W Incandescent E12 Candelabra , 120W Total

: (Not Included)

: Y