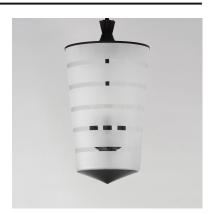

# PRODUCT DESCRIPTION

A playful grouping of globe and tapered cylinder glass shades feature a distinctive striped pattern as they are held from crown-like fonts. Spiritedly vintage and excitingly modern, this fashionable series of outdoor rated sconces and pendants connects styles generationally and with renewed imagination. The wide stripes of etched glass are separated with thinner clear glass lines softening the light source in a unique and approachable pattern. The crown tops feature sharply pleated angles that recall the iconic pineapple lanterns, but has updated them with an updated appeal. Sophisticated and full of energy, this design evokes the timeless spirit in Americana tastefully.