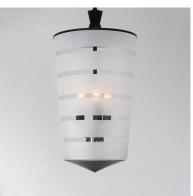

# PRODUCT DESCRIPTION

A playful grouping of globe and tapered cylinder glass shades feature a distinctive striped pattern as they are held from crown-like fonts. Spiritedly vintage and excitingly modern, this fashionable series of outdoor rated sconces and pendants connects styles generationally and with renewed imagination. The wide stripes of etched glass are separated with thinner clear glass lines softening the light source in a unique and approachable pattern. The crown tops feature sharply pleated angles that recall the iconic pineapple lanterns, but has updated them with an updated appeal. Sophisticated and full of energy, this design evokes the timeless spirit in Americana tastefully.