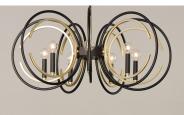

## PRODUCT DESCRIPTION

Rings of Black encircle a C ring of Gold to form this sculptural classic with style to fit numerous genres. Simplistic yet elegant, this collection delivers a dramatic style in its minimalistic approach to design.