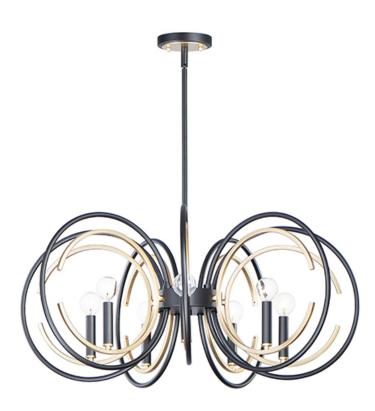

## PRODUCT DESCRIPTION

Rings of Black encircle a C ring of Gold to form this sculptural classic with style to fit numerous genres. Simplistic yet elegant, this collection delivers a dramatic style in its minimalistic approach to design.

# **FINISHES OPTION**

Black / Gold (BKGLD)