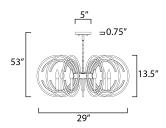

## **MEASUREMENTS**

DIMENSION : 29" W x 13.5" H MAX OAH : 53" OAH CANOPY : 0.75" H x 5" L HANGING WEIGHT : 11.46 lb

LAMPING INPUT VOLTAGE

:120V BULB

: 60W Incandescent E12 Candelabra , 420W Total **BULB INCLUDED** : (Not Included)