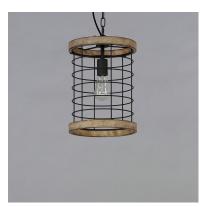

## **PRODUCT DESCRIPTION**

A modern blend of metal and wood is the perfect way to bring a little slice of rustic decor to any room. Exposed lamps are caged in a black metal framework and accented with distressed wood tones bringing this design out of the barn and into the 21st century. Use vintage filament lamps to enhance the overall look.

MEASUREMENTS DIMENSION MAX OAH CANOPY HANGING WEIGHT LAMPING INPUT VOLTAGE BULB

BULB INCLUDED DIMMABLE : 10" L x 10" W x 13" H : 54" OAH : 4.75" W x 0.75" H x 4.75" L : 4.4 lb

: 120V : 60W Incandescent E26 Medium , 60W Total : (Not Included) **FINISHES OPTION** 

MATERIAL Metal+Wood

RATINGS cULus Dry Location