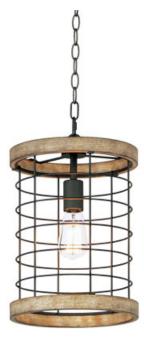

## **PRODUCT DESCRIPTION**

A modern blend of metal and wood is the perfect way to bring a little slice of rustic decor to any room. Exposed lamps are caged in a black metal framework and accented with distressed wood tones bringing this design out of the barn and into the 21st century. Use vintage filament lamps to enhance the overall look.

MEASUREMENTS DIMENSION MAX OAH CANOPY HANGING WEIGHT LAMPING INPUT VOLTAGE BULB

BULB INCLUDED DIMMABLE : 10" L x 10" W x 13" H : 54" OAH : 4.75" W x 0.75" H x 4.75" L : 4.4 lb

: 120V : 60W Incandescent E26 Medium , 60W Total : (Not Included) **FINISHES OPTION** 

MATERIAL Metal+Wood

RATINGS cULus Dry Location