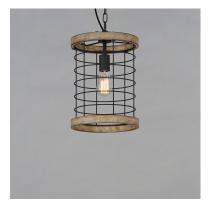

## **PRODUCT DESCRIPTION**

A modern blend of metal and wood is the perfect way to bring a little slice of rustic decor to any room. Exposed lamps are caged in a black metal framework and accented with distressed wood tones bringing this design out of the barn and into the 21st century. Use vintage filament lamps to enhance the overall look.

MEASUREMENTS DIMENSION MAX OAH CANOPY HANGING WEIGHT LAMPING INPUT VOLTAGE BULB

BULB INCLUDED DIMMABLE : 10" L x 10" W x 13" H : 54" OAH : 4.75" W x 0.75" H x 4.75" L : 4.4 lb

: 120V : 60W Incandescent E26 Medium , 60W Total : (Not Included) **FINISHES OPTION** 

MATERIAL Metal+Wood

RATINGS cULus Dry Location