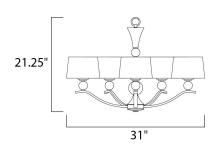

## **MEASUREMENTS**

DIMENSION MAX OAH HANGING WEIGHT

### LAMPING

INPUT VOLTAGE BULB

BULB INCLUDED DIMMABLE

: 59.75" OAH

: 31" L x 31" W x 21.25" H

: 11.9 lb

: 60W Incandescent E12 Candelabra , 300W Total

: (Not Included)