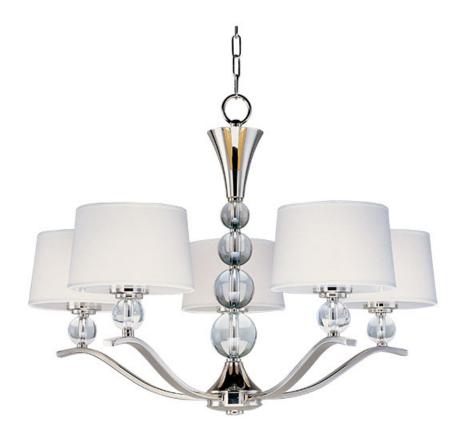

#### **PRODUCT DESCRIPTION**

Exemplary transitional styling, the Rondo collection takes a classic shaded design and updates it with contemporary finishes and delightful glass orb details. The sharpness of the Polished Nickel frame is softened with the use of round crystal glass balls. The White hardback fabric shades are fit with frosted diffusers so the light is even and soft while concealing the bulb.

### LAMPING

INPUT VOLTAGE BULB

BULB INCLUDED DIMMABLE

: 59.75" OAH

: 31" L x 31" W x 21.25" H

: 11.9 lb

: 60W Incandescent E12 Candelabra , 300W Total

: (Not Included)

### **FINISHES OPTION**

Polished Nickel (PN)

### GLASS

White WT

# MATERIAL

Steel, Fabric, Glass, Acrylic