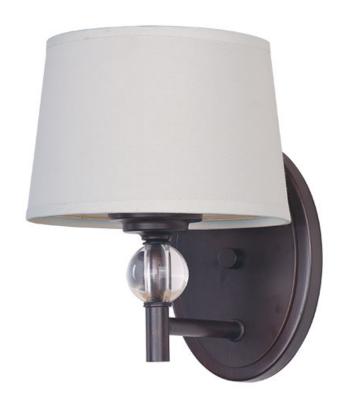

# **PRODUCT DESCRIPTION**

Exemplary transitional styling, the Rondo collection takes a classic shaded design and updates it with contemporary finishes and delightful glass orb details. The sharpness of the Polished Nickel frame is softened with the use of round crystal glass balls. The White hardback fabric shades are fit with frosted diffusers so the light is even and soft while concealing the bulb.