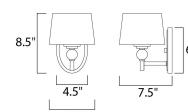

## **MEASUREMENTS**

DIMENSION : 6.5" W x 8.5" H x 7.5" Ext MAX OAH : 4.5" W x 6.5" H : 1.67 lb HANGING WEIGHT

**LAMPING** : 120V INPUT VOLTAGE

BULB : 60W Incandescent E12 Candelabra, 60W Total

**BULB INCLUDED** : (Not Included) DIMMABLE