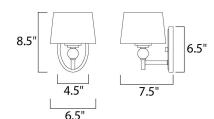

### **MEASUREMENTS**

DIMENSION MAX OAH HANGING WEIGHT

: 1.67 lb

: 6.5" W x 8.5" H x 7.5" Ext

: 4.5" W x 6.5" H

·Yes