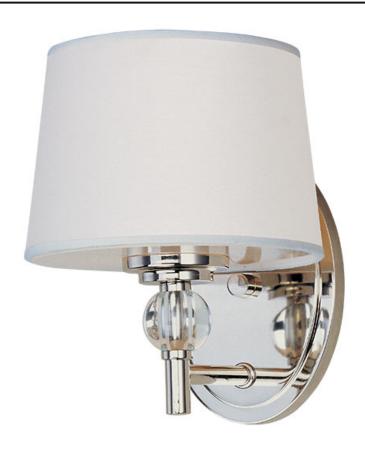

#### **PRODUCT DESCRIPTION**

Exemplary transitional styling, the Rondo collection takes a classic shaded design and updates it with contemporary finishes and delightful glass orb details. The sharpness of the Polished Nickel frame is softened with the use of round crystal glass balls. The White hardback fabric shades are fit with frosted diffusers so the light is even and soft while concealing the bulb.