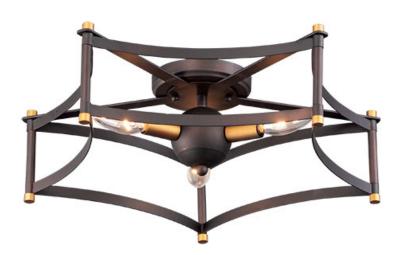

## PRODUCT DESCRIPTION

Classic open air frames of Oil Rubbed Bronze with rich Antique Brass accents give this classic design an upscale appearance at a price everyone can afford.

#### ce 🔲

**FINISHES OPTION** 

Oil Rubbed Bronze / Antique Brass (OIAB)

## MATERIAL

Steel