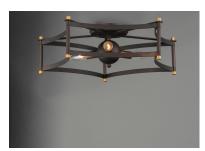

## PRODUCT DESCRIPTION

Classic open air frames of Oil Rubbed Bronze with rich Antique Brass accents give this classic design an upscale appearance at a price everyone can afford.

#### ce 🔲

**FINISHES OPTION** 

Oil Rubbed Bronze / Antique Brass (OIAB)

## MATERIAL

Steel