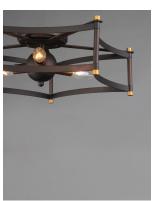

### LAMPING

INPUT VOLTAGE : 120V
BULB : 60W Incandescent E12 Candelabra , 180W Total
BULB INCLUDED : (Not Included)

DIMMABLE : Yes

## PRODUCT DESCRIPTION

Classic open air frames of Oil Rubbed Bronze with rich Antique Brass accents give this classic design an upscale appearance at a price everyone can afford.