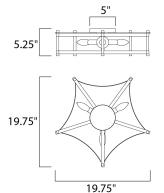

# MEASUREMENTS

DIMENSION : 19.75" L x 19.75" W x 5.25" H
MAX OAH :
CANOPY : 5" W x 0.75" H x 5" L
HANGING WEIGHT : 4.18 lb