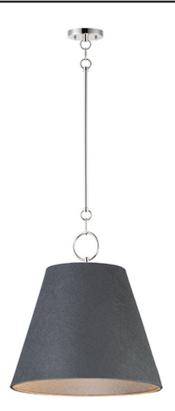

# PRODUCT DESCRIPTION

Theses large scale shades are constructed of sound absorbing felt reducing ambient noise in the environments where they are hung. Available in either Black with Polished Nickel or Grey with Satin Nickel, the Felt pendants include an opal glass interior globe shade to cover either LED or incandescent lamping.

### FINISHES OPTION

Polished Nickel (PN)
Satin Nickel (SN)