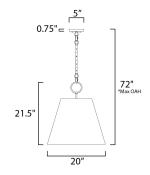

# \*max overall height

### **MEASUREMENTS**

 DIMENSION
 : 20" W x 21.5" H

 MAX OAH
 : 72" OAH

 CANOPY
 : 5" W x 0.75" H x 5" L

 HANGING WEIGHT
 : 5.25 lb

LAMPING INPUT VOLTAGE

BULB

BULB INCLUDED DIMMABLE : 120V