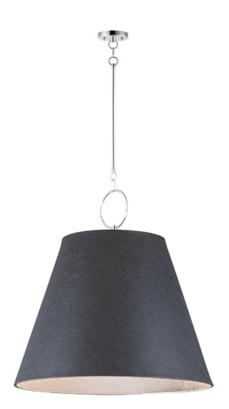

## PRODUCT DESCRIPTION

Theses large scale shades are constructed of sound absorbing felt reducing ambient noise in the environments where they are hung. Available in either Black with Polished Nickel or Grey with Satin Nickel, the Felt pendants include an opal glass interior globe shade to cover either LED or incandescent lamping.

### **MEASUREMENTS**

DIMENSION : 30" W x 31" H MAX OAH : 81.5" OAH CANOPY : 5" W x 0.75" H x 5" L HANGING WEIGHT : 7.1 lb