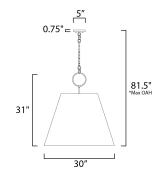

#### \*max overall height

### **MEASUREMENTS**

DIMENSION : 30" W x 31" H MAX OAH : 81.5" OAH CANOPY : 5" W x 0.75" H x 5" L HANGING WEIGHT : 7.1 lb