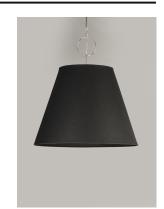

## PRODUCT DESCRIPTION

Theses large scale shades are constructed of sound absorbing felt reducing ambient noise in the environments where they are hung. Available in either Black with Polished Nickel or Grey with Satin Nickel, the Felt pendants include an opal glass interior globe shade to cover either LED or incandescent lamping.

## FINISHES OPTION

Polished Nickel (PN) Satin Nickel (SN)