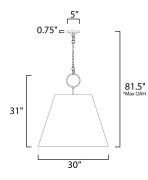

#### DIMENSION MAX OAH CANOPY HANGING WEIGHT LAMPING INPUT VOLTAGE BULB

MEASUREMENTS

BULB INCLUDED DIMMABLE : 30" W x 31" H : 81.5" OAH : 5" W x 0.75" H x 5" L : 7.1 lb

:120V

- : 100W Incandescent E26 Medium , 100W Total : (Not Included)
- : Yes