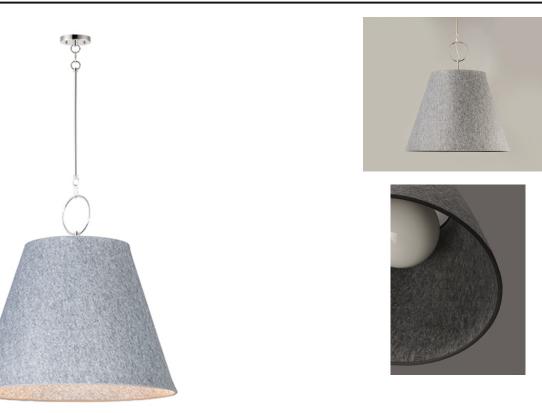

### **PRODUCT DESCRIPTION**

\*max overall height

Theses large scale shades are constructed of sound absorbing felt reducing ambient noise in the environments where they are hung. Available in either Black with Polished Nickel or Grey with Satin Nickel, the Felt pendants include an opal glass interior globe shade to cover either LED or incandescent lamping.

## **FINISHES OPTION**

Satin Nickei (SN)

**MATERIAL** Steel, Fabric, Glass

RATINGS cULus Dry Location