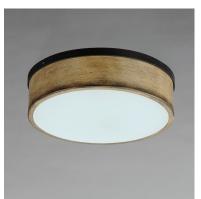

#### PRODUCT DESCRIPTION

Rustic charm in an elegant, yet simple chandelier with warm distressed wood finishes and textured black metal arms. Black candle covers evoke wax candles to complete the classic and transitional appeal of this series. The flush mount features a satin white diffuser to soften the lamps within.