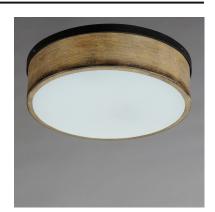

#### PRODUCT DESCRIPTION

Rustic charm in an elegant, yet simple chandelier with warm distressed wood finishes and textured black metal arms. Black candle covers evoke wax candles to complete the classic and transitional appeal of this series. The flush mount features a satin white diffuser to soften the lamps within.