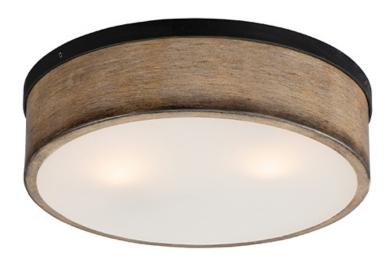

#### PRODUCT DESCRIPTION

Rustic charm in an elegant, yet simple chandelier with warm distressed wood finishes and textured black metal arms. Black candle covers evoke wax candles to complete the classic and transitional appeal of this series. The flush mount features a satin white diffuser to soften the lamps within.