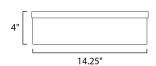

# **MEASUREMENTS**

DIMENSION : 14.25" L x 14.25" W x 4" H
CANOPY : 13.75" W x 1" H x 13.75" L
HANGING WEIGHT : 6.6 lb

LAMPING

INPUT VOLTAGE : 120V

BULB : 40W Incandescent E26 Medium , 80W Total

BULB INCLUDED : (Not Included)