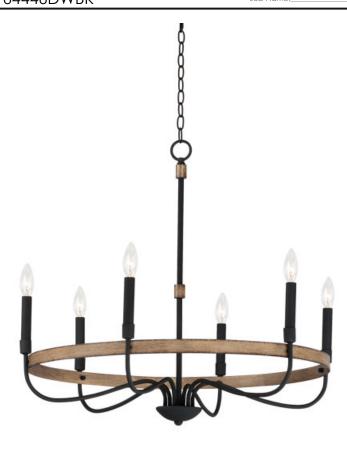

# PRODUCT DESCRIPTION

Rustic charm in an elegant, yet simple chandelier with warm distressed wood finishes and textured black metal arms. Black candle covers evoke wax candles to complete the classic and transitional appeal of this series. The flush mount features a satin white diffuser to soften the lamps within.

### **MEASUREMENTS**

DIMENSION : 28.5" L x 28.5" W x 25.75" H

MAX OAH : 66.75" OAH

CANOPY : 5" W x 0.75" H x 5" L

HANGING WEIGHT : 7.5 lb

#### LAMPING

INPUT VOLTAGE : 120V

BULB : 60W Incandescent E12 Candelabra , 360W Total

BULB INCLUDED : (Not Included)

DIMMABLE : Y

## MATERIAL

Steel