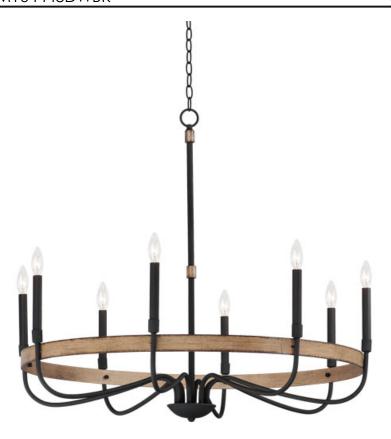

## **PRODUCT DESCRIPTION**

Rustic charm in an elegant, yet simple chandelier with warm distressed wood finishes and textured black metal arms. Black candle covers evoke wax candles to complete the classic and transitional appeal of this series. The flush mount features a satin white diffuser to soften the lamps within.

### **MEASUREMENTS**

DIMENSION : 36" L x 36" W x 31.75" H

MAX OAH : 72.75" OAH

CANOPY : 5" W x 0.75" H x 5" L

HANGING WEIGHT : 13.7 lb

LAMPING

INPUT VOLTAGE : 120V

BULB : 60W Incandescent E12 Candelabra , 480W Total