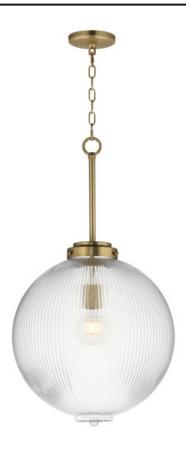

# PRODUCT DESCRIPTION

Nostalgic spherical glass volumes with a ribbed pattern and a dipped flat bottom, this collection offers a retro and eclectic choice for pendants and sconces. Available in Oil Rubbed Bronze, Satin Brass, and Satin Nickel, these fixtures provide elegant illumination, adding distinctive style to common spaces.

### GLASS

Clear Ribbed CR