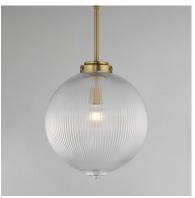

# PRODUCT DESCRIPTION

Nostalgic spherical glass volumes with a ribbed pattern and a dipped flat bottom, this collection offers a retro and eclectic choice for pendants and sconces. Available in Oil Rubbed Bronze, Satin Brass, and Satin Nickel, these fixtures provide elegant illumination, adding distinctive style to common spaces.

### GLASS

Clear Ribbed CR