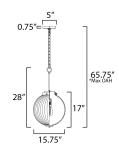

\*max overall height

## MEASUREMENTS

DIMENSION : 15.75" L x 15.75" W x 28" H
MAX OAH : 65.75" OAH
CANOPY : 5" W x 0.75" H x 5" L
HANGING WEIGHT : 8.6 lb

: 120V