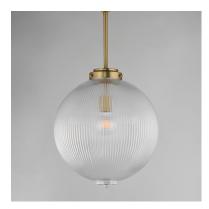

# PRODUCT DESCRIPTION

Nostalgic spherical glass volumes with a ribbed pattern and a dipped flat bottom, this collection offers a retro and eclectic choice for pendants and sconces. Available in Oil Rubbed Bronze, Satin Brass, and Satin Nickel, these fixtures provide elegant illumination, adding distinctive style to common spaces.

### GLASS

Clear Ribbed CR