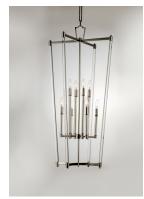

## PRODUCT DESCRIPTION

Unique and dramatic pendants are created using solid, Clear glass rods that fit into castings finished in Polished Nickel or Heritage Brass. The elongated forms are great for foyer spaces and stainways, while the sconces provide a chic accent to the space they are installed. Combining contemporary sleekness with classic styling, this collection complements a wide range of decor styles.

## GLASS

Clear CL

#### MATERIAL

Steel, Glass