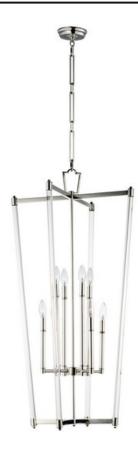

## PRODUCT DESCRIPTION

Unique and dramatic pendants are created using solid, Clear glass rods that fit into castings finished in Polished Nickel or Heritage Brass. The elongated forms are great for foyer spaces and stainways, while the sconces provide a chic accent to the space they are installed. Combining contemporary sleekness with classic styling, this collection complements a wide range of decor styles.

## GLASS

Clear CL

#### MATERIAL

Steel, Glass