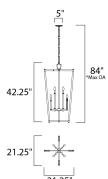

\*max overall height

### **MEASUREMENTS**

DIMENSION : 21.25" L x 21.25" W x 42.25" H MAX OAH : 84" OAH

: 120"

CANOPY :  $5" W \times 1" H \times 5" L$ HANGING WEIGHT : 17.6 lb