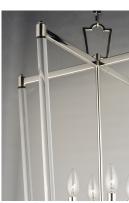

## PRODUCT DESCRIPTION

Unique and dramatic pendants are created using solid, Clear glass rods that fit into castings finished in Polished Nickel or Heritage Brass. The elongated forms are great for foyer spaces and stainways, while the sconces provide a chic accent to the space they are installed. Combining contemporary sleekness with classic styling, this collection complements a wide range of decor styles.

# WIRE LENGTH

INPUT VOLTAGE : 120V

BULB : 60W Incandescent E12 Candelabra , 480W Total

BULB INCLUDED : (Not Included)

DIMMABLE : Yes