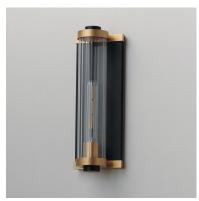

#### PRODUCT DESCRIPTION

Internally ribbed clear glass tubes refract tubular lamps, creating a shimmering light effect. The glass is supported by a two-tone black frame with Aged Brass accents, making this sconce suitable for both indoor and outdoor installations. With a  $depth \hat{A} \ of \ less \ than \ 4 \ inches, \ this \ ADA \ compliant \ sconce \ may \ also \ be \ used \ in \ commercial \ applications. \hat{A} \ .$ 

### FINISHES OPTION

Black / Antique Brass (BKAB)