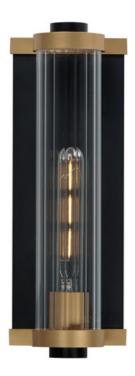

#### PRODUCT DESCRIPTION

Internally ribbed clear glass tubes refract tubular lamps, creating a shimmering light effect. The glass is supported by a two-tone black frame with Aged Brass accents, making this sconce suitable for both indoor and outdoor installations. With a  $depth \hat{A} \ of \ less \ than \ 4 \ inches, \ this \ ADA \ compliant \ sconce \ may \ also \ be \ used \ in \ commercial \ applications. \hat{A} \ .$ 

## **GLASS**

Clear Ribbed CR

#### MATERIAL

Aluminum