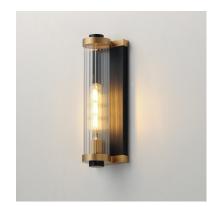

#### PRODUCT DESCRIPTION

Internally ribbed clear glass tubes refract tubular lamps, creating a shimmering light effect. The glass is supported by a two-tone black frame with Aged Brass accents, making this sconce suitable for both indoor and outdoor installations. With a  $depth \hat{A} \ of \ less \ than \ 4 \ inches, \ this \ ADA \ compliant \ sconce \ may \ also \ be \ used \ in \ commercial \ applications. \hat{A} \ .$ 

## **GLASS**

Clear Ribbed CR