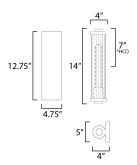

# **MEASUREMENTS**

DIMENSION : 5" W x 14" H x 4" Ext **BACK PLATE** : 4.7" W x 12.75" H x 7" HCO HANGING WEIGHT : 3 lb