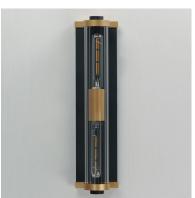

# PRODUCT DESCRIPTION

Internally ribbed clear glass tubes refract tubular lamps, creating a shimmering light effect. The glass is supported by a two-tone black frame with Aged Brass accents, making this sconce suitable for both indoor and outdoor installations. With a  $depth \hat{A} \ of \ less \ than \ 4 \ inches, \ this \ ADA \ compliant \ sconce \ may \ also \ be \ used \ in \ commercial \ applications. \hat{A} \ .$ 

### FINISHES OPTION

Black / Antique Brass (BKAB)

#### **GLASS**

Clear Ribbed CR

#### MATERIAL

Aluminum