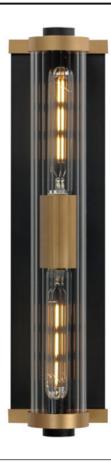

# PRODUCT DESCRIPTION

Internally ribbed clear glass tubes refract tubular lamps, creating a shimmering light effect. The glass is supported by a two-tone black frame with Aged Brass accents, making this sconce suitable for both indoor and outdoor installations. With a  $depth \hat{A} \ of \ less \ than \ 4 \ inches, \ this \ ADA \ compliant \ sconce \ may \ also \ be \ used \ in \ commercial \ applications. \hat{A} \ .$ 

### FINISHES OPTION

Black / Antique Brass (BKAB)

#### **GLASS**

Clear Ribbed CR

#### MATERIAL

Aluminum