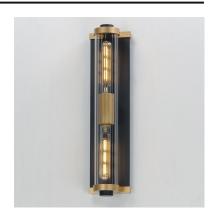

# PRODUCT DESCRIPTION

Internally ribbed clear glass tubes refract tubular lamps, creating a shimmering light effect. The glass is supported by a two-tone black frame with Aged Brass accents, making this sconce suitable for both indoor and outdoor installations. With a  $depth \hat{A} \ of \ less \ than \ 4 \ inches, \ this \ ADA \ compliant \ sconce \ may \ also \ be \ used \ in \ commercial \ applications. \hat{A} \ .$ 

### FINISHES OPTION

Black / Antique Brass (BKAB)

#### **GLASS**

Clear Ribbed CR

#### MATERIAL

Aluminum