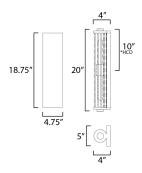

\*Height from center of outlet to the top of the fixture

## **MEASUREMENTS**

DIMENSION : 5" W x 20" H x 4" Ext **BACK PLATE** : 4.7" W x 18.75" H x 10" HCO HANGING WEIGHT : 4.67 lb