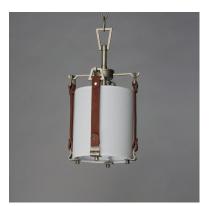

## **PRODUCT DESCRIPTION**

Inspired by the artist enclave north of San Francisco, pastoral elements influence this series of drum shades. Stirrup-like hooks support genuine suede straps in a Tobacco Brown finish which in turn suspend drum shades in an Off-white linen fabric. Metalwork in a hand-applied Weathered Zinc finish frame the frosted glass diffuser at the bottom to softly diffuse the lighting within. Head out West with this rustic, yet refined design.

## **FINISHES OPTION**

Weathered Zinc / Brown Suede (WZBSD)

# GLASS

Frosted FT

## MATERIAL

Steel, Linen, Suede