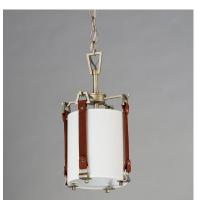

## **PRODUCT DESCRIPTION**

Inspired by the artist enclave north of San Francisco, pastoral elements influence this series of drum shades. Stirrup-like hooks support genuine suede straps in a Tobacco Brown finish which in turn suspend drum shades in an Off-white linen fabric. Metalwork in a hand-applied Weathered Zinc finish frame the frosted glass diffuser at the bottom to softly diffuse the lighting within. Head out West with this rustic, yet refined design.

## **FINISHES OPTION**

Weathered Zinc / Brown Suede (WZBSD)

# GLASS

Frosted FT

## MATERIAL

Steel, Linen, Suede