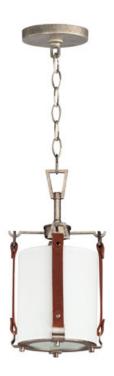

## **PRODUCT DESCRIPTION**

Inspired by the artist enclave north of San Francisco, pastoral elements influence this series of drum shades. Stirrup-like hooks support genuine suede straps in a Tobacco Brown finish which in turn suspend drum shades in an Off-white linen fabric. Metalwork in a hand-applied Weathered Zinc finish frame the frosted glass diffuser at the bottom to softly diffuse the lighting within. Head out West with this rustic, yet refined design.

## **FINISHES OPTION**

Weathered Zinc / Brown Suede (WZBSD)

# GLASS

Frosted FT

## MATERIAL

Steel, Linen, Suede