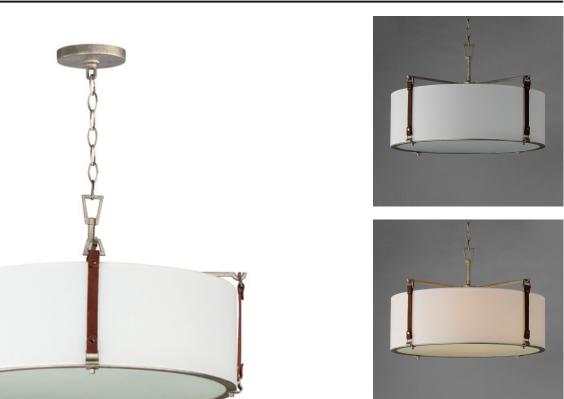

## **PRODUCT DESCRIPTION**

Inspired by the artist enclave north of San Francisco, pastoral elements influence this series of drum shades. Stirrup-like hooks support genuine suede straps in a Tobacco Brown finish which in turn suspend drum shades in an Off-white linen fabric. Metalwork in a hand-applied Weathered Zinc finish frame the frosted glass diffuser at the bottom to softly diffuse the lighting within. Head out West with this rustic, yet refined design.

MEASUREMENTS DIMENSION

MAX OAH CANOPY HANGING WEIGHT

LAMPING INPUT VOLTAGE BULB BULB INCLUDED DIMMABLE : 24.25" L x 24.25" W x 12.25" H : 49" OAH : 5" W x 0.75" H x 5" L : 8.45 lb

: 120V

- : 60W Incandescent E26 Medium , 240W Total : (Not Included)
- : (1.01

## Weathered Zinc / Brown Suede (WZBSD)

GLASS Frosted FT

MATERIAL Steel, Linen, Suede

RATINGS CETLus Dry Location

ADDITIONAL

SLOPE: OPERATING TEMPERATURE: -20°C (-4°F), 40°C (104°F)

Always consult a qualified electrician before installing any lighting product.