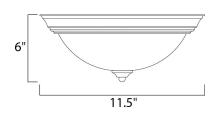

## **MEASUREMENTS**

DIMENSION HANGING WEIGHT

## LAMPING

INPUT VOLTAGE

BULB

BULB INCLUDED DIMMABLE

: 11.5" L x 11.5" W x 6" H

: 2.2 lb

: 120V

: 60W Incandescent E26 Medium, 60W Total