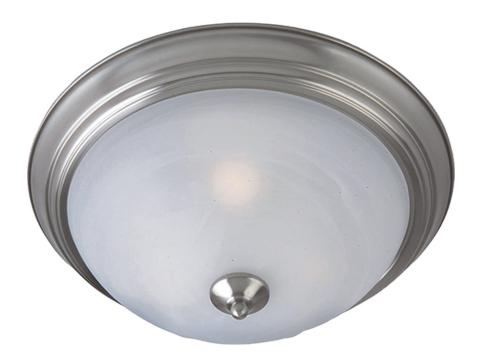

### **PRODUCT DESCRIPTION**

Maxim Lighting's commitment to both the residential lighting and the home building industries will assure you a product line focused on your lighting needs. With Maxim Lighting's Outdoor Essentials collection you will find quality product that is well designed, well priced and readily available.

## LAMPING

INPUT VOLTAGE

BULB

BULB INCLUDED DIMMABLE

: 11.5" L x 11.5" W x 6" H

: 2.2 lb

: 120V

: 60W Incandescent E26 Medium, 60W Total

# GLASS

Marble MR

### MATERIAL

Steel