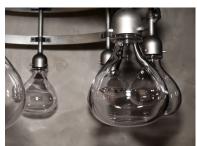

## **PRODUCT DESCRIPTION**

In the spirit of commercial wine-racking, "Napa" is constructed of a heavy metal forged frame with transparent Clear or Merlot wine tinted "bottle-like" glass with LED light source. Finished in Blacksmith steel and accented with K9 crystal balls on placard backing, this fixture conveys "country-elegance" with every element.

BULB INCLUDED : (Integrated)
DIMMABLE : Triac CL
CRI : 80+ CRI
COLOR\_TEMP : 3000K