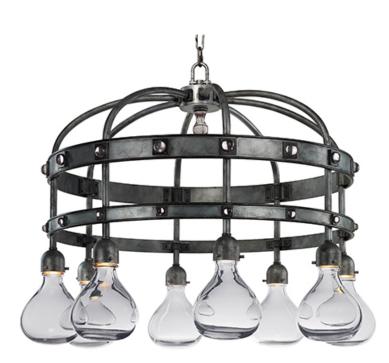

## **PRODUCT DESCRIPTION**

In the spirit of commercial wine-racking, "Napa" is constructed of a heavy metal forged frame with transparent Clear or Merlot wine tinted "bottle-like" glass with LED light source. Finished in Blacksmith steel and accented with K9 crystal balls on placard backing, this fixture conveys "country-elegance" with every element.

#### MATERIAL

Steel, Glass

# FINISHES OPTION

Blacksmith (BS)

## GLASS

Clear CL