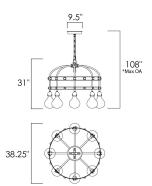

#### MAX OAH CANOPY HANGING WEIGHT

**MEASUREMENTS**DIMENSION

LAMPING
INPUT VOLTAGE : 120V
LUMENS : 2,520 Rated

BULB : 4.5W LED PCB Integrated, 36W Total

: 108" OAH

: 75.9 lb

: 38.25" L x 38.25" W x 31" H

: 9.5" W x 1.75" H x 9.5" L