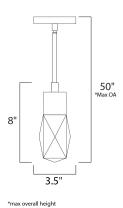

### **MEASUREMENTS**

DIMENSION : 3.5" L x 3.5" W x 17.75" H MAX OAH : 52" OAH CANOPY : 4.75" W x 1" H x 4.75" L HANGING WEIGHT : 7.35 lb

LAMPING INPUT VOLTAGE : 120V **LUMENS** : 720 Rated

BULB : 8.5W LED PCB Integrated , 8W Total **BULB INCLUDED** : (Integrated)