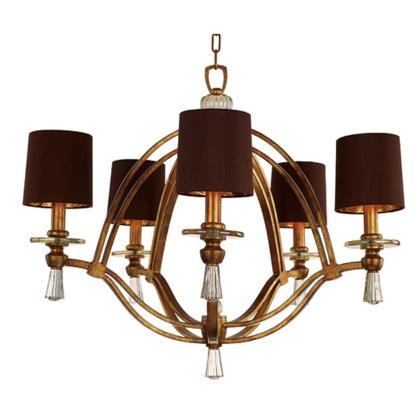

## **PRODUCT DESCRIPTION**

Inspired by arch bridges of Venice and 12th Century Rome, Triomphe is shaped by truss-like metal and accented with custom crystals to match. Antiqued Gold Leaf with contemporary Topaz tinted glass fonts are complemented by coordinating shades of rich silk blends and Studio M metallic patterned liners. Also available in Silver Ash with Clear glass fonts.

## **FINISHES OPTION**

Burnished Gold (BRG)

Silver Ash (SAH)

# GLASS

Topaz TZ