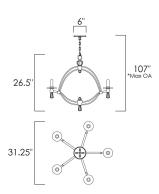

\*max overall height

### **MEASUREMENTS**

DIMENSION MAX OAH CANOPY HANGING WEIGHT

### **LAMPING**

INPUT VOLTAGE BULB BULB INCLUDED

DIMMABLE

: 31.5" L x 31.25" W x 26.5" H

: 107" OAH

: 6" W x 0.75" H x 6" L

: 22 lb

: 120V