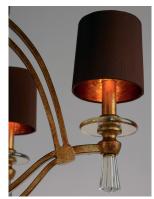

## **PRODUCT DESCRIPTION**

Inspired by arch bridges of Venice and 12th Century Rome, Triomphe is shaped by truss-like metal and accented with custom crystals to match. Antiqued Gold Leaf with contemporary Topaz tinted glass fonts are complemented by coordinating shades of rich silk blends and Studio M metallic patterned liners. Also available in Silver Ash with Clear glass fonts.

# GLASS

Topaz TZ