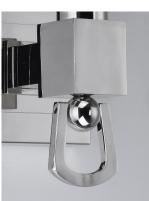

# **PRODUCT DESCRIPTION**

A modern interpretation of 18th Century design, Jefferson updates a classic design combining various simple geometries. Cubes attached to a ring with suspended stirrups from a sphere all finished in Polished Silver with coordinating black shades with our signature Metallic Silver Patterned liner.

## MATERIAL

Steel, Fabric