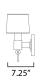

## **MEASUREMENTS**

DIMENSION HANGING WEIGHT

### LAMPING

INPUT VOLTAGE

**BULB INCLUDED** 

BULB

:120V

: 60W Incandescent E26 Medium, 60W Total

: 7.25" W x 12" H x 6" Ext

: (Not Included)