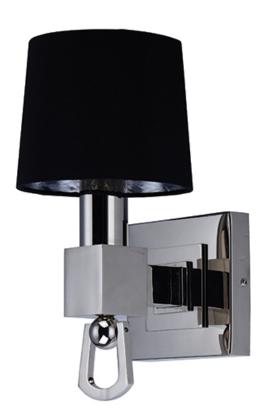

# **PRODUCT DESCRIPTION**

A modern interpretation of 18th Century design, Jefferson updates a classic design combining various simple geometries. Cubes attached to a ring with suspended stirrups from a sphere all finished in Polished Silver with coordinating black shades with our signature Metallic Silver Patterned liner.

### LAMPING

INPUT VOLTAGE

**BULB INCLUDED** 

BULB

:120V

: 60W Incandescent E26 Medium, 60W Total

: 7.25" W x 12" H x 6" Ext

: (Not Included)