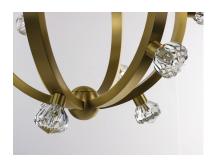

## **PRODUCT DESCRIPTION**

They say "Diamonds are Girl's Best Friend," and this show-stopping classic renews the glitz and glamour of another time. Satin Brass ringlets form a sphere that house diamond-like crystal elements illuminated from within by LED technology, transforming this brass globe into a shimmering jewel.

## **FINISHES OPTION**

Satin Brass (SBR)

# GLASS

Beveled Crystal BC