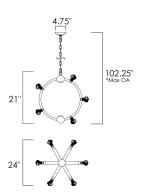

'max overall height

## **MEASUREMENTS**

DIMENSION : 24" L x 24" W x 21" H
MAX OAH : 95" OAH
CANOPY : 5" W x 1" H x 5" L

HANGING WEIGHT : 33 lb