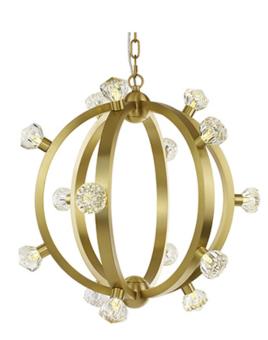

## **PRODUCT DESCRIPTION**

They say "Diamonds are Girl's Best Friend," and this show-stopping classic renews the glitz and glamour of another time. Satin Brass ringlets form a sphere that house diamond-like crystal elements illuminated from within by LED technology, transforming this brass globe into a shimmering jewel.

## **FINISHES OPTION**

Satin Brass (SBR)

# GLASS

Beveled Crystal BC