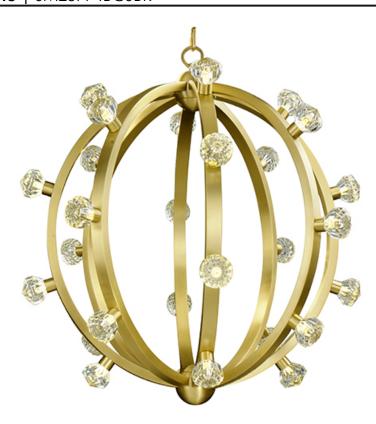

# PRODUCT DESCRIPTION

They say "Diamonds are Girl's Best Friend," and this show-stopping classic renews the glitz and glamour of another time. Satin Brass ringlets form a sphere that house diamond-like crystal elements illuminated from within by LED technology, transforming this brass globe into a shimmering jewel.