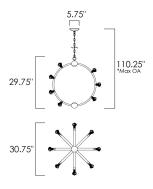

### **MEASUREMENTS**

DIMENSION : 30.75" L x 30.75" W x 29.75" H

MAX OAH : 103.75" OAH

CANOPY : 5.75" W x 1.5" H x 5.75" L : 37.4 lb

HANGING WEIGHT